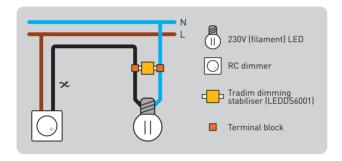

## INSTRUCTION MANUAL LED FILAMENT DIMMING STABILISER

The Tradim dimming stabiliser can be applied to improve the dimming behaviour of 230V (filament) LED lamps.

## **INSTALLATION:**

- Only install the dimming stabiliser when the power is switched off!
- Place the dimming stabiliser as close to the lamp as possible and parallel over the lamp.
- The best result is obtained with an R,C dimmer (e.g. Tradim 2490HP or 2485H-series).