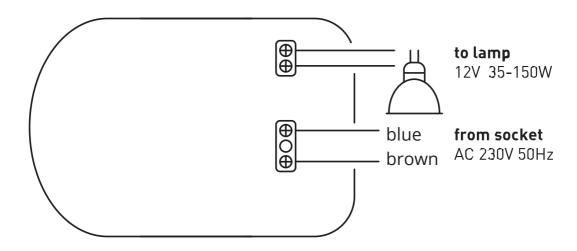

## **INSTALLATION:**

- •Always switch off the power before installation!
- •Unscrew the housing and remove the top side.
- •Strip the power wires and connect them following the drawing.
- •Put back the top side and make sure the wires are securely clamped underneath the tension relief.
- •Tighten the screws on the bottom.