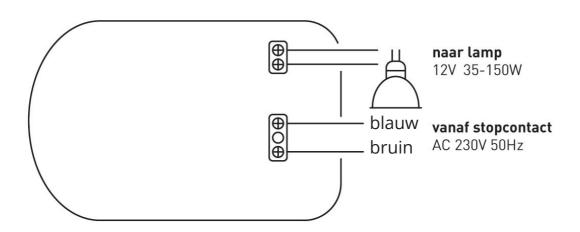

## INSTALLATIE:

- Schakel voor het installeren altijd eerst de stroom uit!
- Schroef de behuizing open neem de bovenzijde af
- Strip de voedingsdraden en sluit ze aan volgens de tekening
- Plaats de bovenzijde terug en zorg dat de draden goed vastgeklemd zitten onder de trekontlasting
- Draai de schroeven aan de onderzijde vast